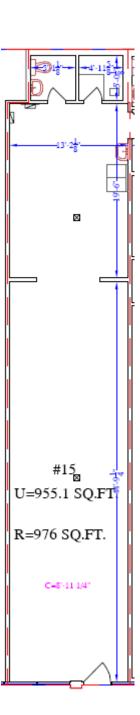

# FOR LEASE | RETAIL SPACE



# #15 3745 Memorial Drive SE

Calgary, Alberta

### **Municipal Address**

#15 3745 Memorial Drive SE Calgary, Alberta

### Legal Description

Plan Forest Heights Calgary 8110785 Lot 2

### Zoning

Direct Control 4D2010

#### Area

976.3 sq. ft.

## **Operating Costs**

### \$17.65 / sq. ft. (2025 CAM & P-Tax)

Power

70A, 120/208V, 3 Phase

AVAILABLE: Immediately



Phone: 403-215-0380 · Fax: 403-215-0383

leasing@kennington.ca

AVAILABLE: Immediately

# #15 3745 Memorial Drive SE

Calgary, Alberta





leasing@kennington.ca

# #15 3745 Memorial Drive SE

AVAILABLE: Immediately

Calgary, Alberta





leasing@kennington.ca

# #15 3745 Memorial Drive SE

AVAILABLE: Immediately

Calgary, Alberta