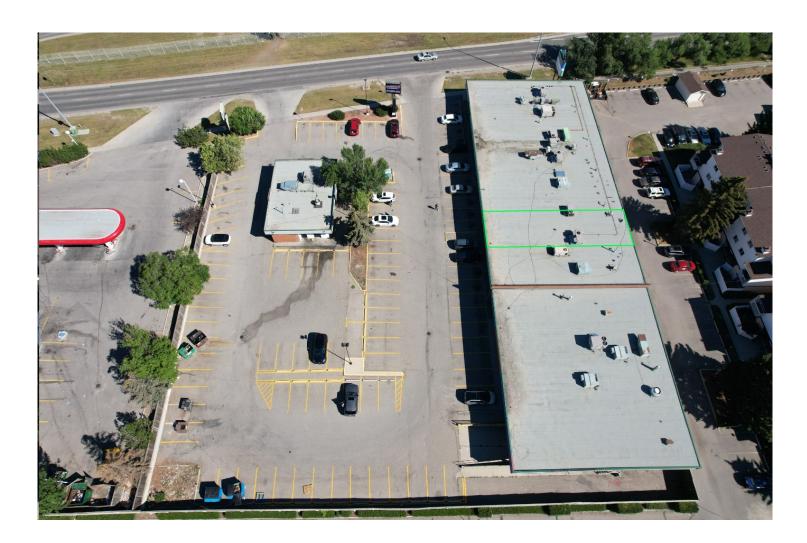

# FOR LEASE | RETAIL SPACE



# #15 3745 Memorial Drive SE

Calgary, Alberta

### **Municipal Address**

#15 3745 Memorial Drive SE Calgary, Alberta

### Legal Description

Plan Forest Heights Calgary 8110785 Lot 2

### Zoning

Direct Control 4D2010

#### Area

976.3 sq. ft.

## **Operating Costs**

### \$17.65 / sq. ft. (2025 CAM & P-Tax)

Power

70A, 120/208V, 3 Phase

AVAILABLE: Immediately



Phone: 403-215-0380 · Fax: 403-215-0383

leasing@kennington.ca

AVAILABLE: Immediately

# #15 3745 Memorial Drive SE

Calgary, Alberta





leasing@kennington.ca

# #15 3745 Memorial Drive SE

AVAILABLE: Immediately

Calgary, Alberta





leasing@kennington.ca

# #15 3745 Memorial Drive SE

AVAILABLE: Immediately

Calgary, Alberta