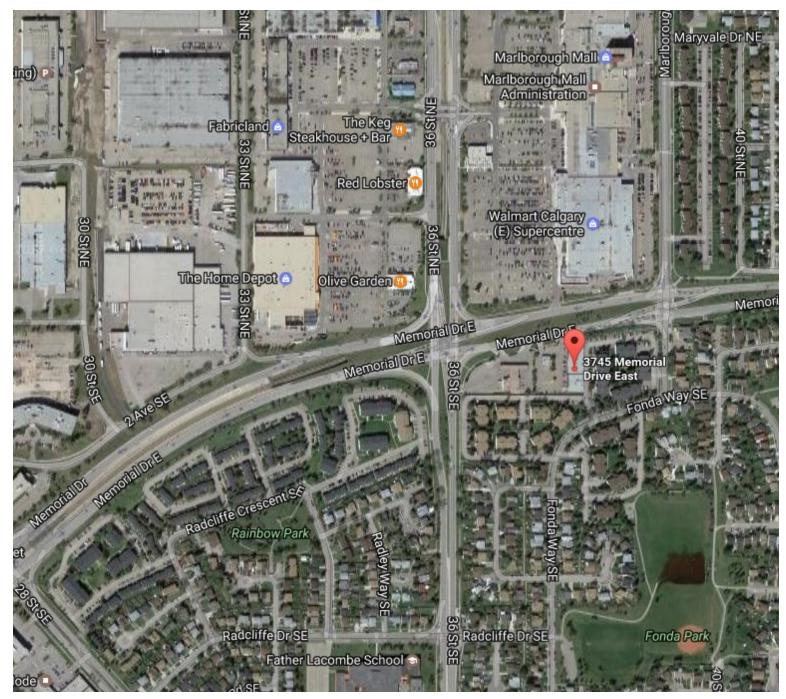

# FOR LEASE | RETAIL SPACE



# #15 3745 Memorial Drive SE

Calgary, Alberta

### **Municipal Address**

#15 3745 Memorial Drive SE Calgary, Alberta

### Legal Description

Plan Forest Heights Calgary 8110785 Lot 2

### Zoning

Direct Control 4D2010

#### Area

976.3 sq. ft.

## **Operating Costs**

### \$17.65 / sq. ft. (2025 CAM & P-Tax)

Power

70A, 120/208V, 3 Phase

AVAILABLE: Immediately



Phone: 403-215-0380 · Fax: 403-215-0383

leasing@kennington.ca

AVAILABLE: Immediately

# #15 3745 Memorial Drive SE

Calgary, Alberta





leasing@kennington.ca

# #15 3745 Memorial Drive SE

AVAILABLE: Immediately

Calgary, Alberta





leasing@kennington.ca

# #15 3745 Memorial Drive SE

AVAILABLE: Immediately

Calgary, Alberta